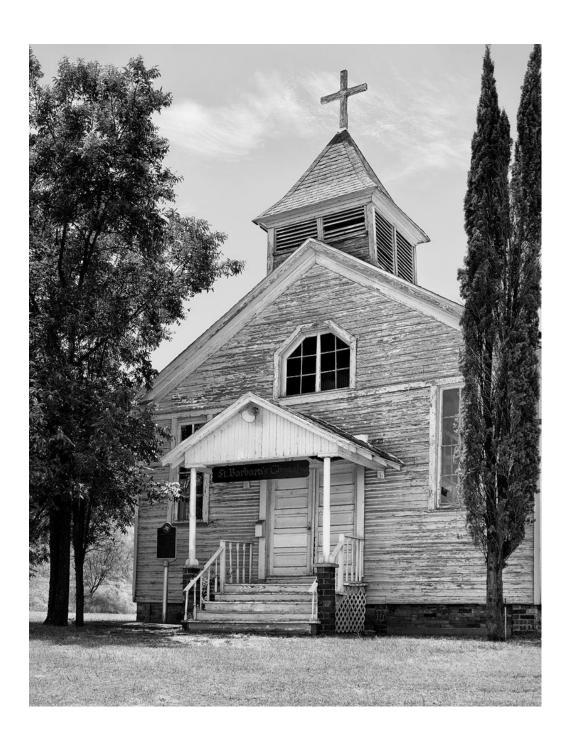

### USA\_Texas\_Thurber\_Saint Barbara Catholic Church

# Trip Profile

| Topic              | Details                                                            |
|--------------------|--------------------------------------------------------------------|
| Trip Name          | Saint Barbara's Catholic Church – Thurber, Texas                   |
| Short Description  | Built 1892 now used for special events                             |
| Web Site           | http://www.thurbertexas.com/sites/church.html                      |
|                    | https://commons.wikimedia.org/wiki/Category:StBarbara%27s_         |
|                    | Catholic_Church_(Thurber,_Texas)                                   |
| Contributor/email  | Ken Spencer spencer.kenneth@att.net                                |
| Travel Time        | 1.2 hours from Fort Worth                                          |
| Date trip taken    |                                                                    |
| Points of Interest |                                                                    |
| Address for        | Thurber TX is on I20 West of Fort Worth                            |
| Mapping            | Take the Thurber exit and you will find the church on the south    |
| Software           | side of I20.                                                       |
| Restrictions /     | The church will be locked. Ask for the key at the New              |
| Safety Issues      | York Hill restaurant (at the top of the hill near the church)      |
| Entry Fee          |                                                                    |
| Lodging            |                                                                    |
| Suggestions        |                                                                    |
| Dining             | Very close to New York Hill restaurant – really good food          |
| Suggestions        | and great breakfast.                                               |
| Best Shooting      | The front of the church faces north-east. Inside shooting good all |
| Time of Day        | times.                                                             |
| Primary GPS        | 32.505393, -98.415734                                              |
| Coordinate         |                                                                    |