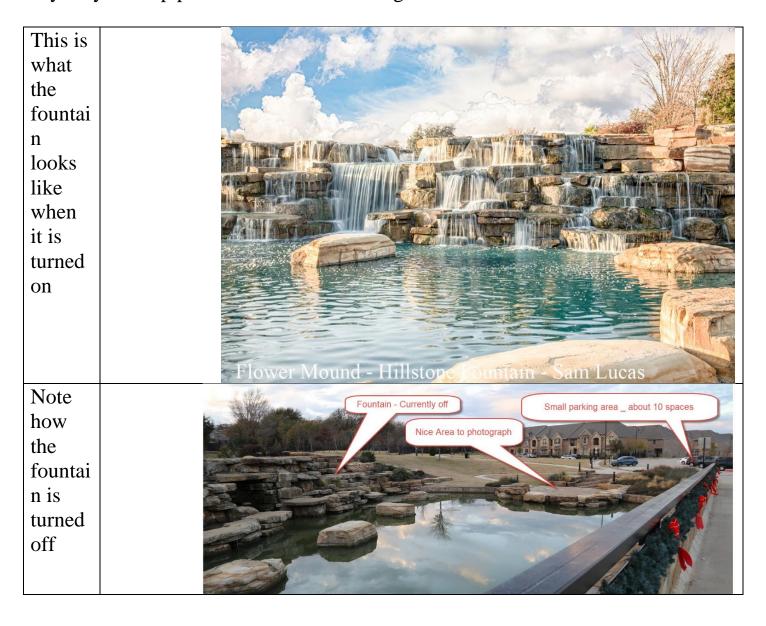

#### Overview

The fountain/waterfall is very wide and there is a small lake behind it. Parking is very easy and does not have a fee. Sometimes (winter?) the fountain is turned off.

### Trip Narrative

This is an easy fountain shot. Parking is very close to a nice viewing pad. It is also very easy to keep pedistrians out of the image.