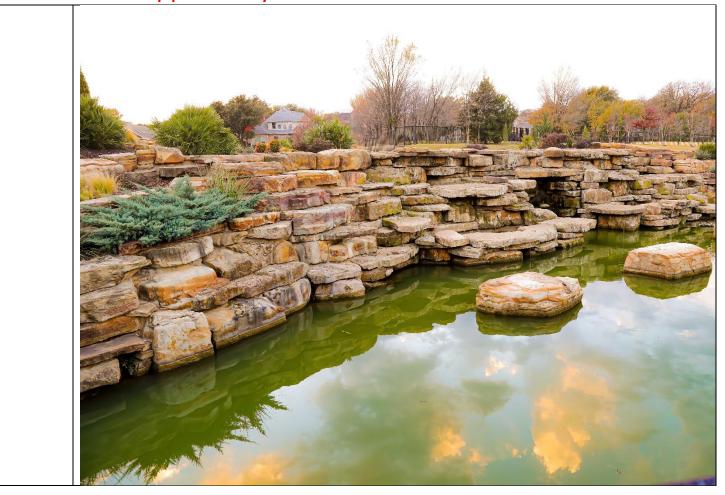

#### Overview

The fountain/waterfall is very wide and there is a small lake behind it. Parking is very easy and does not have a fee. Sometimes (winter?) the fountain is turned off.