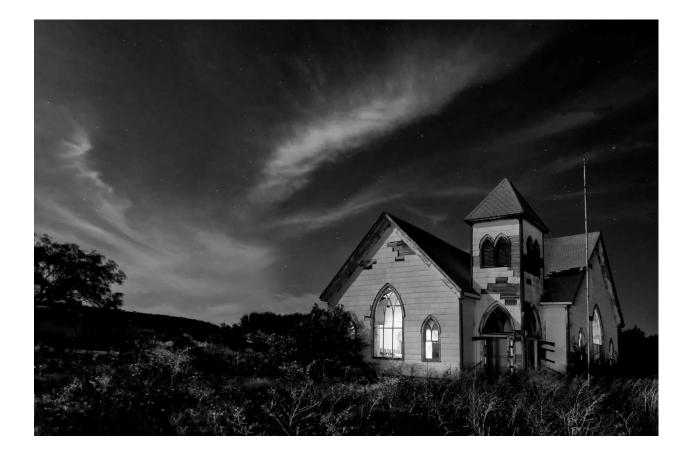

## Trip Profile

| Topio              | Deteile                                                     |
|--------------------|-------------------------------------------------------------|
| Topic              | Details                                                     |
| Trip Name          | Historic First Methodist Church – Jermyn, Texas             |
| Short Description  | Abandoned church built in 1910                              |
| Web Site           | none                                                        |
| Contributor/email  | Ken Spencer spencer.kenneth@att.net                         |
| Travel Time        | 1.5 hours from Fort Worth (75miles)                         |
| Date trip taken    | 2021/03/26                                                  |
| Points of Interest | Old building                                                |
| Address for        | Jermyn is WNW of Jacksboro on Hwy 114                       |
| Mapping            | 118 1 <sup>st</sup> Street, Jermyn, TX                      |
| Software           |                                                             |
| Restrictions /     | The church is always open. The                              |
| Safety Issues      | church is slowly deteriorating, and                         |
|                    | the floor has some holes and weak                           |
|                    | places. Walk carefully and watch                            |
|                    | for ceiling panels that may fall                            |
|                    | down.                                                       |
| Entry Fee          | none                                                        |
| Lodging            |                                                             |
| Suggestions        |                                                             |
| Dining             | The Green Frog in Jacksboro                                 |
| Suggestions        |                                                             |
| Best Shooting      | The front of the church faces east. Indoor shooting always. |
| Time of Day        |                                                             |
| Primary GPS        | 33.260118, -98.3919474                                      |
| Coordinate         |                                                             |