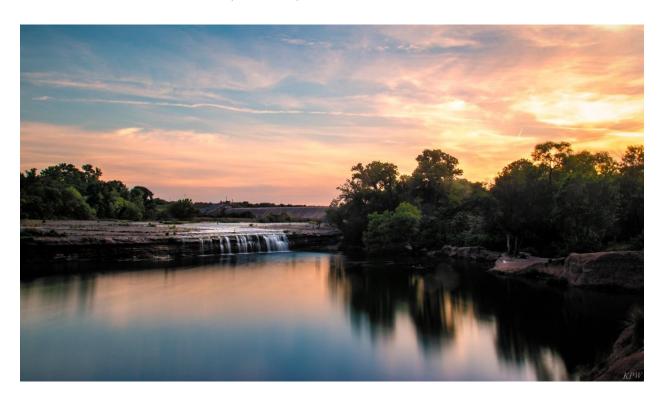

## Trip Profile

| Topic                    | Details                                             |
|--------------------------|-----------------------------------------------------|
| Trip Name                | Marion Sansom Park                                  |
| <b>Short Description</b> | Access to West Fork Trinity River, with a waterfall |
| Web Site                 | No website                                          |
| Contributor/email        | kpwilska@gmail.com                                  |
| Travel Time              | 20 minutes from downtown Fort Worth                 |
| Date trip taken          | 2021/03/12                                          |
| Points of Interest       |                                                     |
| Address for              | 2501 Roberts Cut Off Rd, Fort Worth, Texas 76114    |
| Mapping                  |                                                     |
| Software                 |                                                     |
| Restrictions /           | None, free open parking at the Pavilion             |
| Safety Issues            |                                                     |
| Entry Fee                | Free public park                                    |
| Lodging                  | Any Fort Worth                                      |
| Suggestions              |                                                     |
| Dining                   | Any Fort Worth location                             |
| Suggestions              |                                                     |
| Best Shooting            | Late afternoon or sunset                            |
| Time of Day              |                                                     |
| Primary GPS              |                                                     |
| Coordinate               |                                                     |