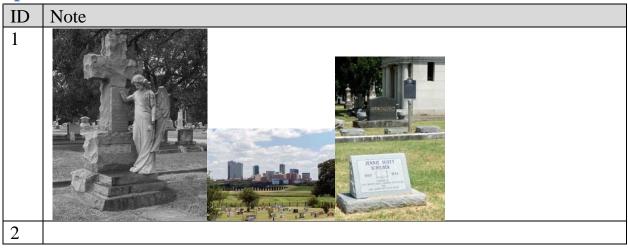

## Trip Profile

| Topic                        | Details                                                                                                                                                                                                                                        |
|------------------------------|------------------------------------------------------------------------------------------------------------------------------------------------------------------------------------------------------------------------------------------------|
| Trip Name                    | Oakwood Cemetery, Fort Worth                                                                                                                                                                                                                   |
| Short<br>Description         | Historic cemetery opened in 1879, with graves of FW business and political leaders, governors, civil war veterans.                                                                                                                             |
| Web Site                     | http://www.oakwoodcemetery.net/index_files/Contact.htm                                                                                                                                                                                         |
| Contributor/em ail           | For assistance, contact the cemetery. (Submitted by Carolyn Bobo, cgbobo6311@att.net)                                                                                                                                                          |
| Travel Time                  | Accessible from downtown FW and I-35W                                                                                                                                                                                                          |
| Date trip taken              | 2019                                                                                                                                                                                                                                           |
| Points of<br>Interest        | Excellent panoramic fall and winter sunset view of downtown Fort Worth; variety of tombstones, crypts; graves include ordinary people, plus ranchers W.T. and Electra Waggoner, Gov. Charles Culberson, Maj. Horace Carswell, John Peter Smith |
| Address for                  | 701 Grand Ave., Fort Worth 76164                                                                                                                                                                                                               |
| Mapping<br>Software          | Cemetery remains in use, so be mindful of services in progress. Normal safety precautions; ghosts.                                                                                                                                             |
| Restrictions / Safety Issues | Gates open 7 am-6 pm. Office open 8 am-4 pm. Photographer must leave before 6 pm or will be locked in, which affects sunset view of downtown.                                                                                                  |
| Entry Fee                    | None; drive into main gate and follow roads.                                                                                                                                                                                                   |
| Lodging<br>Suggestions       | Day trip                                                                                                                                                                                                                                       |
| Dining                       | Steak and Mexican restaurants, including Joe T.                                                                                                                                                                                                |
| Suggestions                  | Garcia's (cash only), nearby on North Main Street and Stockyards area.                                                                                                                                                                         |
| Best Shooting Time of Day    | 3 pm to about 5:30 pm, mid-October through January to photograph downtown FW sunset skyline. Otherwise, anytime - trees create dappled lighting                                                                                                |
| Primary GPS                  | Latitude: 32.7694016 Longitude 97.3475037                                                                                                                                                                                                      |
| Coordinate                   |                                                                                                                                                                                                                                                |