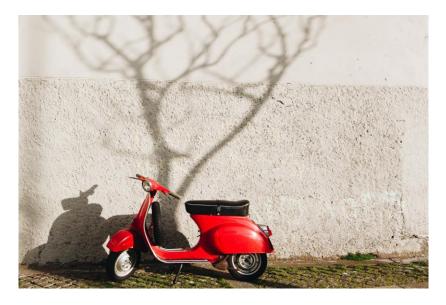

# Photoshop Tips and Tricks

## Focus with Neural Filters

#### No Background Change



#### Background out of focus



## **Create Patterns and textures**

#### No patterns



#### With created pattern



#### Resize an image without stretching

#### Before Stretch



#### After Stretch



## Remove things from photos

#### US 75 at High Five with Traffic



#### All Traffic removed



## Fix extreme Color cast

#### With Color Cast



#### Removed Color Cast



## Bonus

Select Subject either local or cloud
Delete and use Mask to clean
Long Exposure without Filters
Crop with content-aware

## Credits and Disclaimers

- Photos are stock photos form the following unless noted
  - Adobe free stock
  - Pexels.com (a free source for stock)
- Information for YouTube tutorial sites:
  - PhotoshopCAFE
  - PiXimperfect
  - Glyn Dewis
  - Photoshop Training Channel