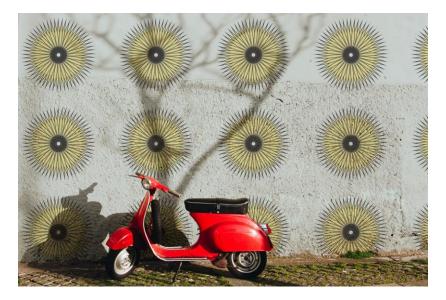

# Photoshop Tips and Tricks

## Focus with Neural Filters

#### No Background Change



#### Background out of focus



## **Create Patterns and textures**

#### No patterns



#### With created pattern



#### Resize an image without stretching

#### Before Stretch



#### After Stretch



## Remove things from photos

#### US 75 at High Five with Traffic



#### All Traffic removed



## Fix extreme Color cast

#### With Color Cast



#### Removed Color Cast



## Bonus

Select Subject either local or cloud
Delete and use Mask to clean
Long Exposure without Filters
Crop with content-aware

## Credits and Disclaimers

- Photos are stock photos form the following unless noted
  - Adobe free stock
  - Pexels.com (a free source for stock)
- Information for YouTube tutorial sites:
  - PhotoshopCAFE
  - PiXimperfect
  - Glyn Dewis
  - Photoshop Training Channel