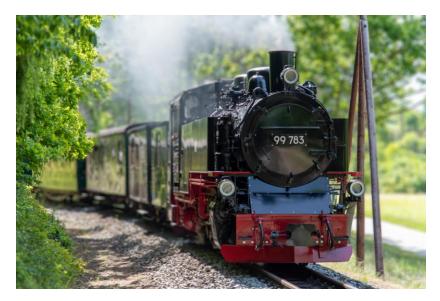

# Photoshop Tips and Tricks

## Focus with Neural Filters

#### No Background Change



#### Background out of focus



## **Create Patterns and textures**

#### No patterns



#### With created pattern



#### Resize an image without stretching

#### Before Stretch



#### After Stretch



## Remove things from photos

#### US 75 at High Five with Traffic



#### All Traffic removed



## Fix extreme Color cast

#### With Color Cast



#### Removed Color Cast



## Bonus

Select Subject either local or cloud
Delete and use Mask to clean
Long Exposure without Filters
Crop with content-aware

## Credits and Disclaimers

- Photos are stock photos form the following unless noted
  - Adobe free stock
  - Pexels.com (a free source for stock)
- Information for YouTube tutorial sites:
  - PhotoshopCAFE
  - PiXimperfect
  - Glyn Dewis
  - Photoshop Training Channel