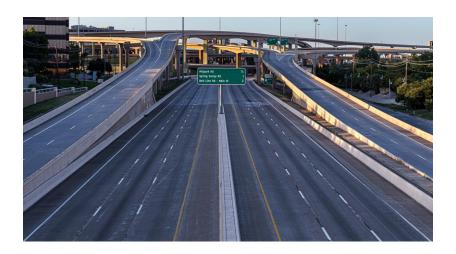

# Photoshop Tips and Tricks

## Focus with Neural Filters

#### No Background Change



#### Background out of focus



## **Create Patterns and textures**

#### No patterns



#### With created pattern



#### Resize an image without stretching

#### Before Stretch



#### After Stretch



## Remove things from photos

#### US 75 at High Five with Traffic



#### All Traffic removed



## Fix extreme Color cast

#### With Color Cast



#### Removed Color Cast



## Bonus

Select Subject either local or cloud
Delete and use Mask to clean
Long Exposure without Filters
Crop with content-aware

## Credits and Disclaimers

- Photos are stock photos form the following unless noted
  - Adobe free stock
  - Pexels.com (a free source for stock)
- Information for YouTube tutorial sites:
  - PhotoshopCAFE
  - PiXimperfect
  - Glyn Dewis
  - Photoshop Training Channel