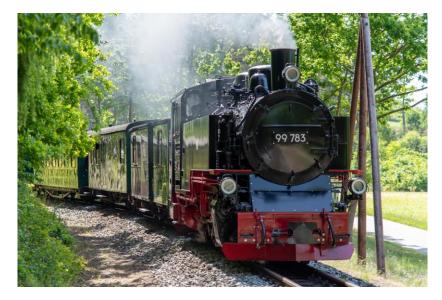

# Photoshop Tips and Tricks

## Focus with Neural Filters

#### No Background Change



#### Background out of focus



## **Create Patterns and textures**

#### No patterns



#### With created pattern



#### Resize an image without stretching

#### Before Stretch



#### After Stretch



## Remove things from photos

#### US 75 at High Five with Traffic



#### All Traffic removed



## Fix extreme Color cast

#### With Color Cast



#### Removed Color Cast



## Bonus

Select Subject either local or cloud
Delete and use Mask to clean
Long Exposure without Filters
Crop with content-aware

## Credits and Disclaimers

- Photos are stock photos form the following unless noted
  - Adobe free stock
  - Pexels.com (a free source for stock)
- Information for YouTube tutorial sites:
  - PhotoshopCAFE
  - PiXimperfect
  - Glyn Dewis
  - Photoshop Training Channel