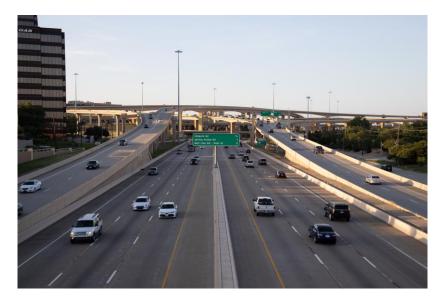

# Photoshop Tips and Tricks

## Focus with Neural Filters

#### No Background Change



#### Background out of focus



## **Create Patterns and textures**

#### No patterns



#### With created pattern



#### Resize an image without stretching

#### Before Stretch



#### After Stretch



## Remove things from photos

#### US 75 at High Five with Traffic



#### All Traffic removed



## Fix extreme Color cast

#### With Color Cast



#### Removed Color Cast



## Bonus

Select Subject either local or cloud
Delete and use Mask to clean
Long Exposure without Filters
Crop with content-aware

## Credits and Disclaimers

- Photos are stock photos form the following unless noted
  - Adobe free stock
  - Pexels.com (a free source for stock)
- Information for YouTube tutorial sites:
  - PhotoshopCAFE
  - PiXimperfect
  - Glyn Dewis
  - Photoshop Training Channel