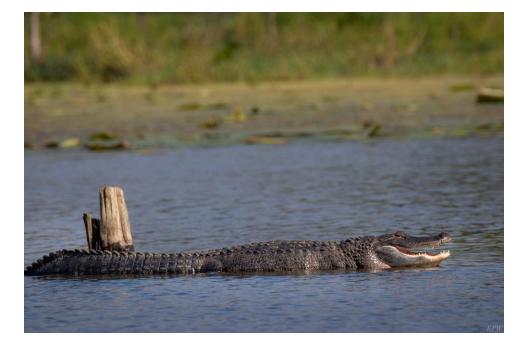

## Trip Profile

| Topic              | Details                                                     |
|--------------------|-------------------------------------------------------------|
| Trip Name          | Fort Worth Nature Center                                    |
| Short Description  | Large area along the Trinity River with trails and photo    |
|                    | opportunities                                               |
| Web Site           | https://www.fwnaturecenter.org/                             |
| Contributor/email  | kpwilska@gmail.com                                          |
| Travel Time        | 20 minutes from downtown Fort Worth                         |
| Date trip taken    |                                                             |
| Points of Interest | Wildlife, birds, deer, hogs, waterfowl, alligators in their |
|                    | natural wild environment. Bison heard in fenced area,       |
|                    | summertime. Prairie flowers, lotus flowers.                 |
| Address for        | 9601 Fossil Ridge Rd,                                       |
| Mapping            | Fort Worth, Texas 76135                                     |
| Software           |                                                             |
| Restrictions /     | Hours 8am – 5 pm, summertime 7am – 5 pm                     |
| Safety Issues      |                                                             |
| Entry Fee          | \$6 adults, \$3 seniors.                                    |
| Lodging            | Down town Fort Worth                                        |
| Suggestions        |                                                             |
| Dining             | Down town Fort Worth                                        |
| Suggestions        |                                                             |
| Best Shooting      | Morning hours, they close too early for the evening shoot.  |
| Time of Day        |                                                             |
| Primary GPS        |                                                             |
| Coordinate         |                                                             |